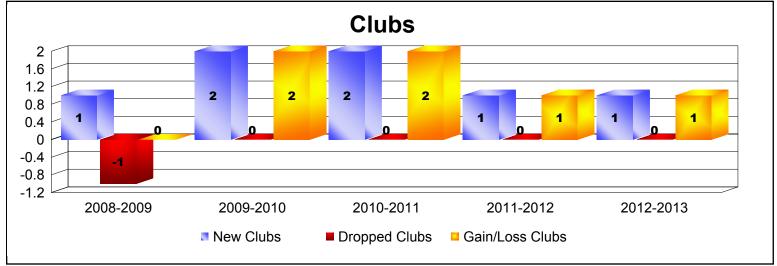

District 300B1 As of June 2013 Cumulative

| Year      | New<br>Clubs | Dropped<br>Clubs | Gain/<br>Loss<br>Clubs | New<br>Members | Charter<br>Members | Reinstate<br>Members | Transfer<br>Members | Total<br>Member<br>Added | Total<br>Members<br>Dropped | Gain/<br>Loss<br>Members |
|-----------|--------------|------------------|------------------------|----------------|--------------------|----------------------|---------------------|--------------------------|-----------------------------|--------------------------|
| 2008-2009 | 1            | -1               | 0                      | 331            | 30                 | 27                   | 5                   | 393                      | -381                        | 12                       |
| 2009-2010 | 2            | 0                | 2                      | 303            | 60                 | 35                   | 4                   | 402                      | -342                        | 60                       |
| 2010-2011 | 2            | 0                | 2                      | 338            | 67                 | 30                   | 1                   | 436                      | -333                        | 103                      |
| 2011-2012 | 1            | 0                | 1                      | 330            | 39                 | 46                   | 2                   | 417                      | -320                        | 97                       |
| 2012-2013 | 1            | 0                | 1                      | 334            | 32                 | 13                   | 2                   | 381                      | -379                        | 2                        |
| Average   | 1            | 0                | 1                      | 327            | 46                 | 30                   | 3                   | 406                      | -351                        | 55                       |