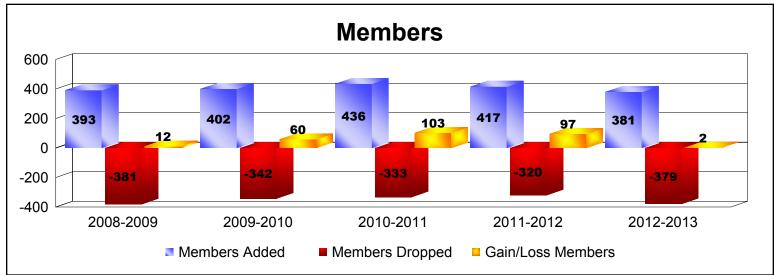

District 300B1 As of June 2013 Cumulative

| Year      | New<br>Clubs | Dropped<br>Clubs | Gain/<br>Loss<br>Clubs | New<br>Members | Charter<br>Members | Reinstate<br>Members | Transfer<br>Members | Total<br>Member<br>Added | Total<br>Members<br>Dropped | Gain/<br>Loss<br>Members |
|-----------|--------------|------------------|------------------------|----------------|--------------------|----------------------|---------------------|--------------------------|-----------------------------|--------------------------|
| 2008-2009 | 1            | -1               | 0                      | 331            | 30                 | 27                   | 5                   | 393                      | -381                        | 12                       |
| 2009-2010 | 2            | 0                | 2                      | 303            | 60                 | 35                   | 4                   | 402                      | -342                        | 60                       |
| 2010-2011 | 2            | 0                | 2                      | 338            | 67                 | 30                   | 1                   | 436                      | -333                        | 103                      |
| 2011-2012 | 1            | 0                | 1                      | 330            | 39                 | 46                   | 2                   | 417                      | -320                        | 97                       |
| 2012-2013 | 1            | 0                | 1                      | 334            | 32                 | 13                   | 2                   | 381                      | -379                        | 2                        |
| Average   | 1            | 0                | 1                      | 327            | 46                 | 30                   | 3                   | 406                      | -351                        | 55                       |